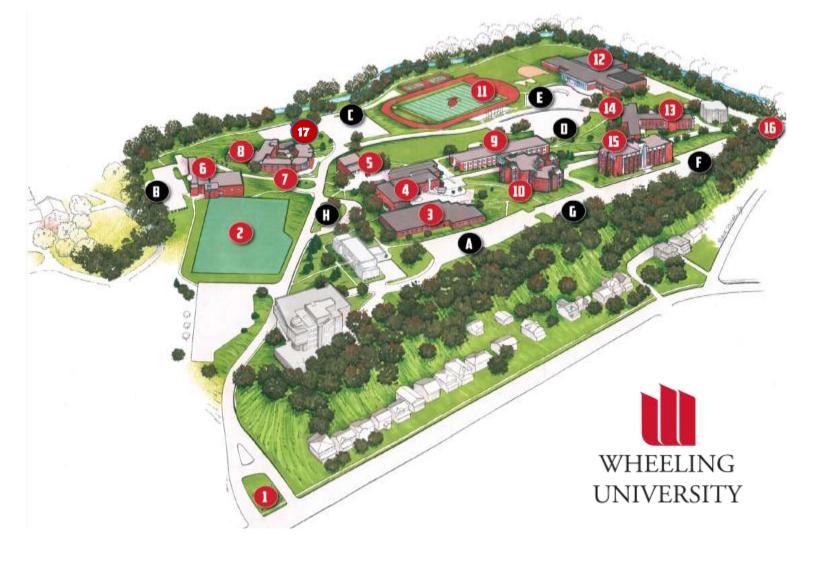

- 1 Main Entrance
- 2 Emily LaRosa Soccer Field
- 3 Hodges Library
- 4 Swint Hall
  - Benedum Room
  - The Rathskellar
  - Troy Theater
- 5 Chapel of Mary and Joseph
- 6 Erma Ora Byrd Center for Education Technologies (CET)
  - Challenger Learning Center
  - Erickson Alumni Center
  - Mount de Chantal Conservatory of Music
  - Recital Hall
- 7 Phillip and Evelyn Kirby Residence Hall

- 8 Sara Tracy Residence Hall
- 9 Donahue Hall
- 10 Thomas S Acker S.J. Science Center
  - Hawk Auditorium
- 11 Bishop Schmitt Field
- 12 Alma Grace McDonough Center
- 13 Campion Residence Hall
- 14 McHugh Residence Hall
- 15 Ignatius Residence Hall
- 16 Currie Drive Entrance
- 17 Student Success Center
  - Career Services

#### Parking Lots:

- A. Hodges Library
- B. CET
- C. Sara Tracy/Kirby Hall
- D. Donahue
- E. McDonough
- F. Ignatius Hall
- G. Acker Science Center
- H. Swint Circle (Two-Hour Parking)

## ALMA GRACE MCDONOUGH CENTER

- Athletics Administration
- Athletic Training Room
- Exercise Science
- Fitness Center
- Housekeeping
- Physical Plant

#### Use Parking Lot E

# 6 ERMA ORA BYRD (CET) CENTER FOR EDUCATIONAL TECHOLOGIES

- Academic Affairs
- Admissions
- Advancement
- Alumni Relation
- Business & Finance
- Challenger Learning Center (CLC)
- Conference Services
- Erickson Alumni Center
- Financial Aid
- Human Resources
- Information Technology
- President's Office
- Recital Hall
- Registrar
- Title IX
- University Communication

## Use Parking Lot B

#### DONAHUE HALL

- Counseling Center
- Disability Services
- Engineering Science

#### Use Parking Lot D or G

## SWINT HALL

- Benedum Room Dining
- Hodges Library
- Mailroom
- Public Safety
- The Ratt (The Rathskellar)
- Troy Theater

### Use Parking Lot A

## **10** THOMAS S. ACKER S.J. SCIENCE CENTER

Academic Departments:

Biology

**Business Administration/Accounting** 

Criminal Justice

Education

English

Mathematics

Nursing

Psychology

Graduate Nursing

- Appalachian Institute
- Campus Minsitry
- Hawk Auditorium
- Health Center
- Lundy Lounge
- Residence Life
- Student Services and Activities

## Use Parking Lot G

## 15 IGNATIUS RESIDENCE HALL

Physical Therapy

Use Parking Lot F