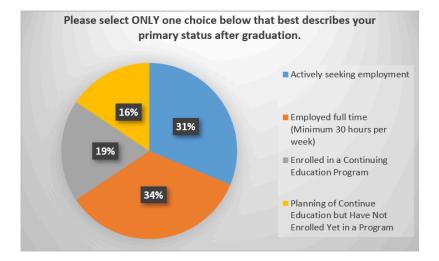

## Please select ONLY one choice below that best describes your primary status after graduation.

Actively seeking employment (10 response)= %31.25

Employed full time (Minimum 30 hours per week) (11 response)= %34.37

Enrolled in a Continuing Education Program (6 response) = %18.75

Planning of Continue Education but Have Not Enrolled Yet in a Program (5 response)= 15.63

If your primary status is full time OR part time employment, please select the category that best describes your employment scenario.