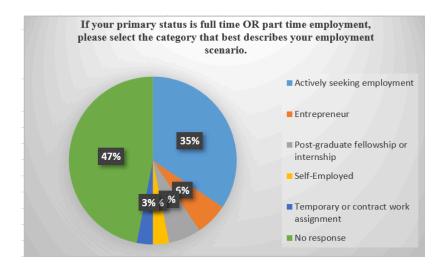

Enrolled in a Continuing Education Program (6 response) = %18.75

Planning of Continue Education but Have Not Enrolled Yet in a Program (5 response)= 15.63

If your primary status is full time OR part time employment, please select the category that best describes your employment scenario.

Employee of a business or organization (11)= %34.37

Entrepreneur (2 response)= %6.25

Post-graduate fellowship or internship (2 response) %6.25

Self-Employed (1 response)= %3.12

Temporary or contract work assignment (1 response) = %3.12

15 No response = %46.89

Please rate your satisfaction with your career activity following graduation. (5 being high)

- 1 (2 response)= %6.25
- 2 (7 response)= %21.88
- 3 (0 response)= 0
- 4 (15 response)= %46.87
- 5 (8 response)= %25