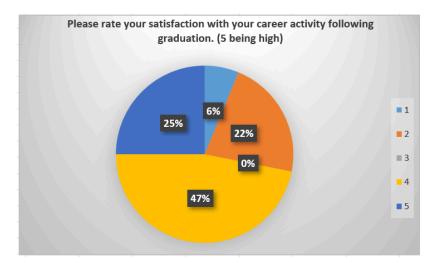

15 No response = %46.89

Please rate your satisfaction with your career activity following graduation. (5 being high)

- 1 (2 response)= %6.25
- 2 (7 response)= %21.88
- 3 (0 response)= 0
- 4 (15 response)= %46.87
- 5 (8 response)= %25