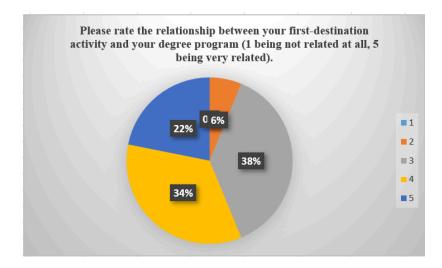

Please rate the relationship between your first-destination activity and your degree program (1 being not related at all, 5 being very related).

- 2 (2 response)= %6.25
- 3 (12 response)= %37.5
- 4 (11 response)= %34.38
- 5 (7 response)= %21.87