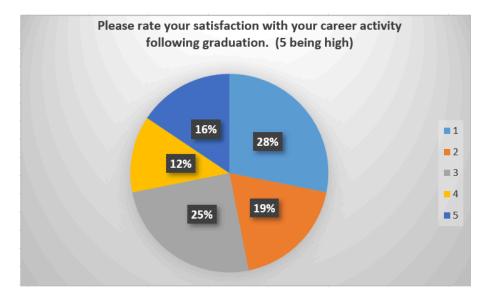

Please rate how WU Career Services helped in your first-destination activity (1 if you did not use Career Services, 5 being very helpful).

- 1 (9 response)= %28.12
- 2 (6 response)= %18.75
- 3 (8 response)= %25
- 4 (4 response)= %12.5
- 5 (5 response)= %15.63